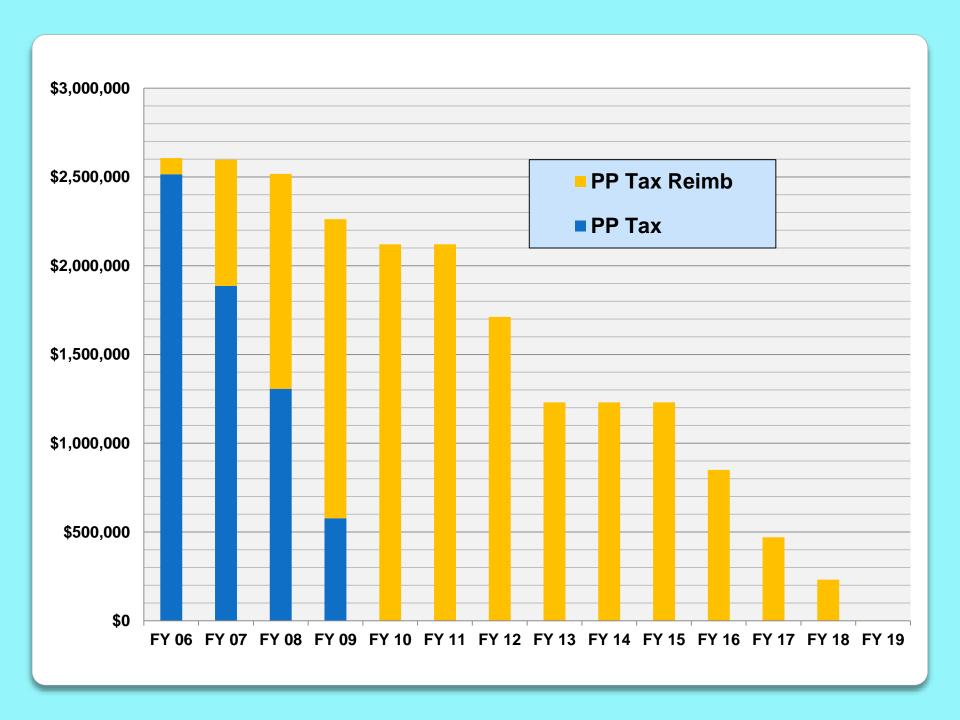

### PERSONAL TANGIBLE TAX – PHASE OUT

In 2006 the State began the process of eliminating the Personal Tangible Tax for businesses, which was a tax on inventory & equipment. This revenue amounted to \$2,500,000 for Tallmadge City Schools.

The state had agreed to reimburse districts for all dollars lost thru FY-11, however after FY-11 the reimbursement was phased down and reduced to \$0 by FY-19.

The state implemented the CAT (Commercial Activity Tax) on businesses to replace the revenue stream that was lost by the elimination of the personal property tax, except that the CAT tax goes directly into the state general fund as opposed to going directly to school districts. Did someone say lottery...