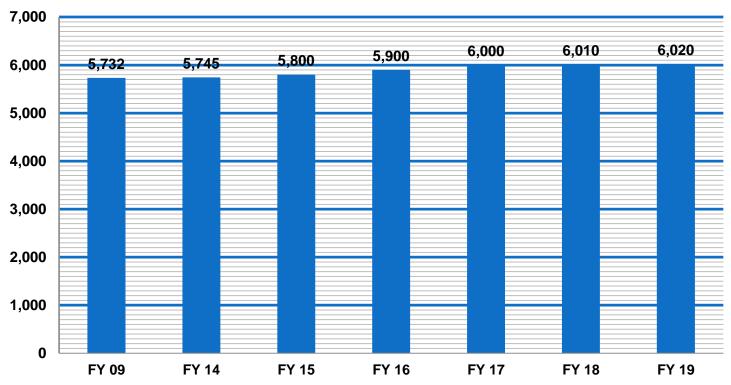

# State Funding Per Pupil

This increase of \$268 from FY09 to FY19 represents a 4.7% increase over 10 years or less than ½ % per year...